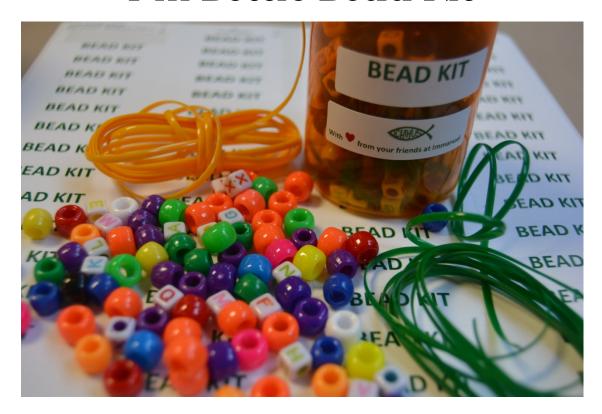

## Pill Bottle Bead Kit

## Ingredients for Pill Bottle Bead Kit:

- 1 Large pill bottle (usually holds a 30 day supply)
- · 2 yards of 3 different colors of plastic lacing
- Handful of pony beads
- Bead kit labels

## **Assembly Instructions:**

- 1. Label the bottle with the bead label.
- 2. Cut 2 yards of 3 different colors of plastic lacing
- 3. Wrap 1 plastic lacing around 4 fingers and tie on itself to hold in place. (complete this with the other two colors of plastic lacing)
- 4. Place 3 pieces of plastic lacing in the labeled larger pill bottle.
- 5. Take a handful of pony beads to fill bottle.
- 6. Place cap on and secure.